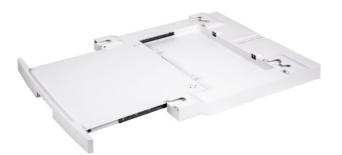

## Designed with space in mind

With our Stacking Kit, you can easily install your tumble dryer above the washing machine. And a built-in sliding shelf makes it effortless to use. Suitable for all Electrolux front-loading washers and dryers with a depth from 52 to 67 cm.

**Product Benefits & Features** 

The Sliding Shelf – so easy to use The ingenious, built-in Sliding Shelf is designed for your convenience. It makes loading and unloading your machine effortless. • Accessory Type: FL-TD, FL-WM

**The Safety Strip lets you safely stack your machines** Stability and safety are never an issue when you use the Safety Strip to stack your washer and dryer. Sturdy, reliable and easy to fix – no additional attachments are necessary.