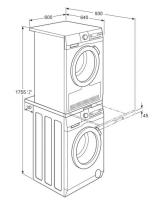

## Designed with space in mind

With our Stacking Kit, you can easily install your tumble dryer above the washing machine. And a built-in sliding shelf makes it effortless to use. Suitable for all Electrolux front-loading washers and dryers with a depth from 52 to 67 cm.

## **Product Specification**

| Product Sub Typology | Stacking kit            |
|----------------------|-------------------------|
| Product Typology     | Complement to appliance |
| Height total         | 65                      |
| Width mm             | 610                     |
| Depth mm             | 605                     |
| Product Number Code  | 902 980 254             |
| Bar code             | 7332543764181           |
| Part Code            | 9029802544              |